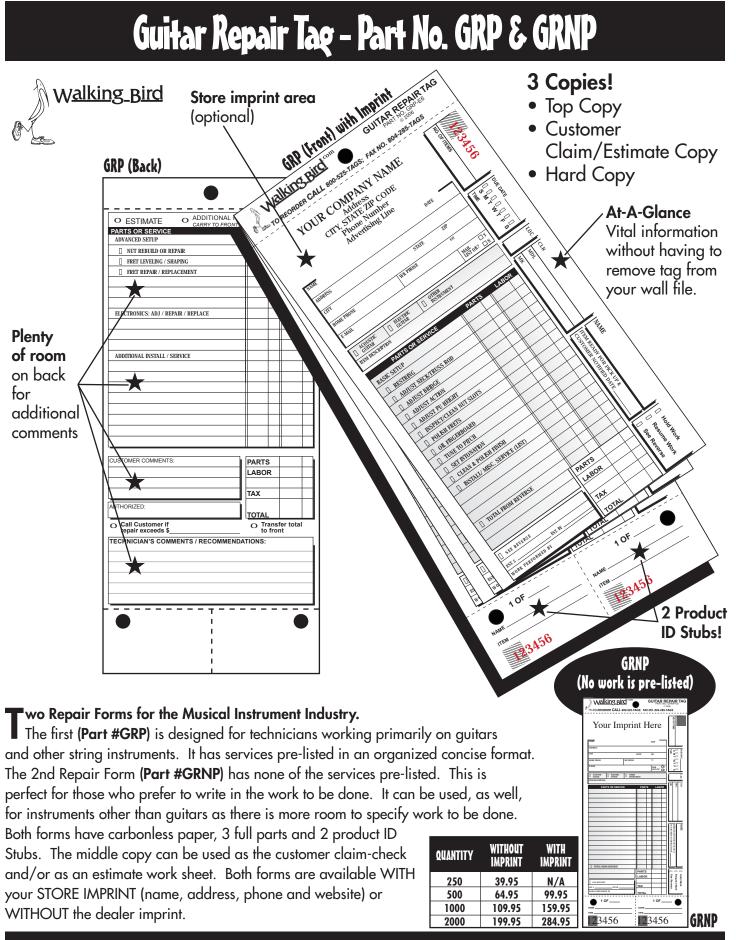

### Walking Bird Publications

R.C. Box 1688, Richmond, Virginia 23173 Phone (800) 525-8247; (804) 285-2216 • Fax (804) 285-8247

Dear Guitar Technician,

Walking Bird would like to introduce two new repair forms designed specifically for guitars and other instruments. Both forms have a top copy, a middle copy—to serve as a customer claim check—and a hard copy. There are *two* numbered stubs to identify the item or items that are to be repaired. The forms are identical in construction.

One of the forms (the GRP) has work pre-listed that is typically performed on a guitar to allow the technician to quickly and easily circle the job to be done. The other form (the GRNP) has none of the services prelisted giving the technician more room to write out the work he/she will be doing. This is also useful if your shop takes in a large number of instruments other than guitars. Either of these forms are available with your store IMPRINT or without.