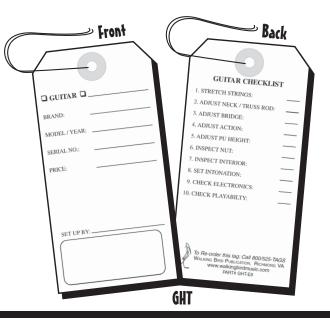

# Guitar Hang Tag - Part No. GHT

Walking Bird

Guitar Hang Tag (including string) serves as a Price Tag, Guitar I.D. and a basic Quality Control Checklist! Also a place to stamp your store's name. An inexpensive solution for pricing and quality control!

| QUANTITY | PRICE  |
|----------|--------|
| 250      | 40.00  |
| 500      | 65.00  |
| 1000     | 110.00 |
| 2000     | 195.00 |

Gift Certificate

500

110.00